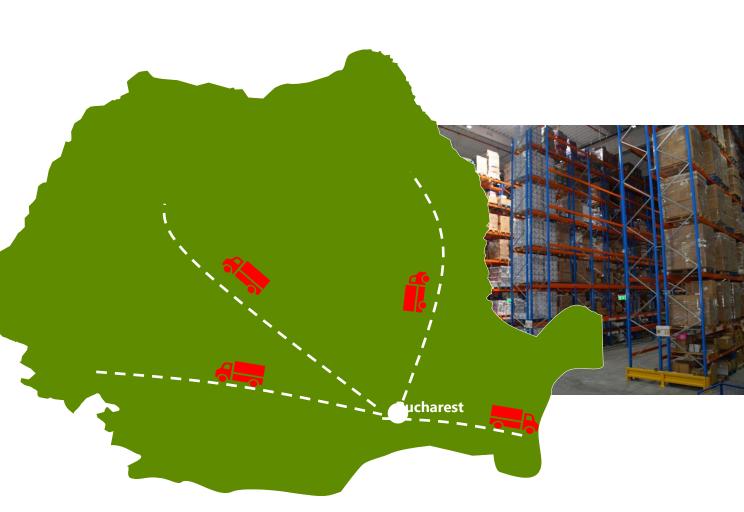

# Rewardiful for Xmas Logistics?

#### **Domestic logistic**

- Partnership with top 5 logistic companies in Romania
- 90 % of orders are delivery: in 1-3 days from receiving the order
- 12.000 sqm logistic hub in Dragomiresti Vale Bucharest Ring Road
- Ability to store atypical goods
- Flows of inputs and outputs are fluid 13 loading/ unloading platforms

#### International logistic

- Partnerships with local e-commerce platforms in Romania, Bulgaria, Hungary, Poland
- Rewards delivery: in 3-5 days from receiving the order
- The database with prizes is synchronized in real time with the platforms of our providers

Domestic logistics - Direct prize delivery from local suppliers and Create Direct

Prize delivery from Romania