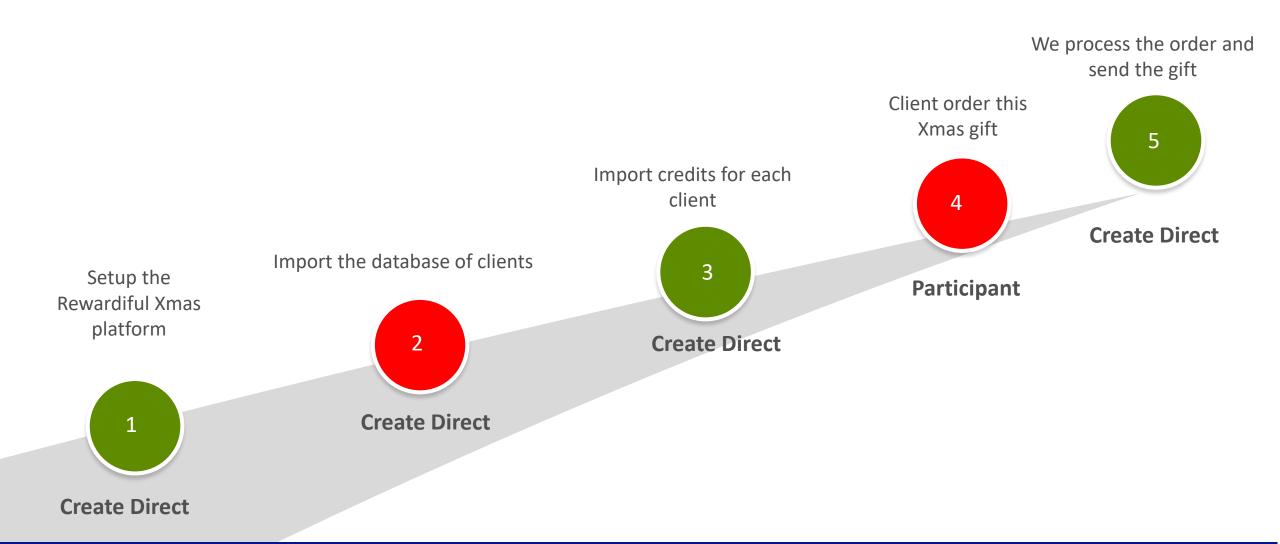

is not just a reason of joy, but a **Rewardiful** module for managing Xmas presents orders for your customers:



Create a Rewardiful **Christmas Shop** 



Adding the X-mas Gifts in your Rewardiful Shop



gifts



**Processing the orders** 



Logistics

## Rewardiful for Xmas Benefits

### Rewardiful for Christmas benefits



- One application for **managing X-mas gifts** management flows.
- Import the gifts in the online rewards catalog
- Allocating credits to buy the gifts
- Live prize stock management for merchandise products
- Send reminder to customers who did not ordered the X-mas Gift
- Application connected to Atlas for order processing and Mediapost Hit Mail WMS, for logistics.
- Fast & secure

# Rewardiful for Xmas How it works?

#### **Rewardiful for Christmas benefits**





# Rewardiful for Xmas Xmas Gifts?

# Examples of Christmas gifts



















# Rewardiful for Xmas Logistics?



#### **Domestic logistic**

- Partnership with top 5 logistic companies in Romania
- 90 % of orders are delivery: in 1-3 days from receiving the order
- 12.000 sqm logistic hub in Dragomiresti Vale Bucharest Ring Road
- Ability to store atypical goods
- Flows of inputs and outputs are fluid 13 loading/ unloading platforms





#### International logistic

- Partnerships with local e-commerce platforms in Romania, Bulgaria, Hungary, Poland
- Rewards delivery: in 3-5 days from receiving the order
- The database with prizes is synchronized in real time with the platforms of our providers



Domestic logistics - Direct prize delivery from local suppliers and Create Direct